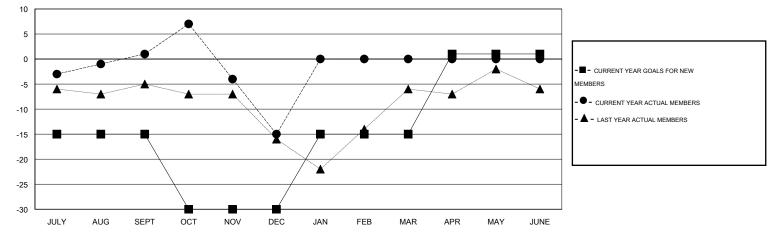

## GMT: Judy Hankom

| LOCATION IOWA |
|---------------|
|---------------|

| Clubs         |                  |                  |                  |                  | Members       |                       |                                     |                    |                  |
|---------------|------------------|------------------|------------------|------------------|---------------|-----------------------|-------------------------------------|--------------------|------------------|
|               | RESUL            | TS FOR 2014-2015 |                  |                  |               | RESULTS FOR 2014-2015 |                                     |                    |                  |
| QUARTER       | NEW CLUB<br>GOAL | NEW CLUBS        | DROPPED<br>CLUBS | NET<br>GAIN/LOSS | QUARTER       | NEW MEMBER<br>GOAL    | CHARTER AND<br>NEW MEMBERS<br>ADDED | DROPPED<br>MEMBERS | NET<br>GAIN/LOSS |
| JULY/AUG/SEPT | 0                | 0                | 0                | 0                | JULY/AUG/SEPT | -15                   | 23                                  | 22                 | 1                |
| OCT/NOV/DEC   | 0                | 0                | 0                | 0                | OCT/NOV/DEC   | -15                   | 22                                  | 38                 | -16              |
| JAN/FEB/MAR   | 0                | 0                | 0                | 0                | JAN/FEB/MAR   | 15                    | 0                                   | 0                  | 0                |
| APR/MAY/JUNE  | 0                | 0                | 0                | 0                | APR/MAY/JUNE  | 16                    | 0                                   | 0                  | 0                |